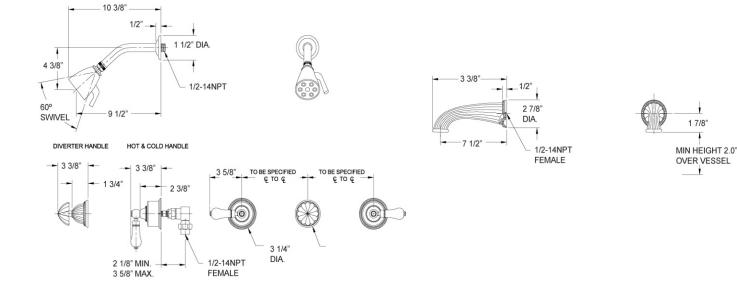

## **TECHNICAL DETAILS**

ADA Compliance: Yes Access Hole Diameter: 5" Handle Turn Angle: 115° Spout Reach: 7 1/2" Type of Connection: Female 1/2" NPT Connection Tub Spout: Full Flow Installation Type: Wall Mounted Primary Material: Brass Valve Material: Ceramic Shower Flow Restriction: 1.8 GPM Spout Flow Restriction: Full Flow Water Pressure Maximum: 85 PSI Water Pressure Minimum: 20 PSI Water Pressure Recommended: 60 PSI

### **PRODUCT FEATURES**

- Style: Traditional
- Collection: Regent
- Temperature Controlled By Pressure Balance
- Green Onyx

1 7/8

1

K2270

ASME A112.181/ CSA B1251, ASME 112.18.2/ CSA B125.2, ANSI NSF, CEC, Watersense 61 Sect. 9, State of MA.