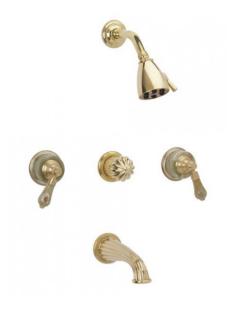

## Three Handle Tub and Shower Set

### **PRODUCT FEATURES**

- Style: Traditional
- Collection: Regent
- Temperature Controlled By Pressure Balance
- Green Onyx

1 7/8

1

K2270

ASME A112.181/ CSA B1251, ASME 112.18.2/ CSA B125.2, ANSI NSF, CEC, Watersense 61 Sect. 9, State of MA.